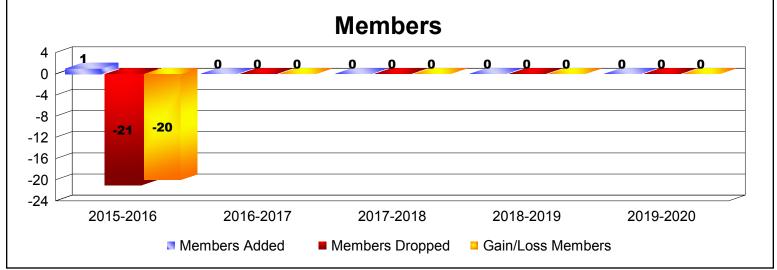

MBR0065 Page 2 of 3 1/6/2020 4:34:30AM

| Year      | New<br>Clubs | Dropped<br>Clubs | Gain/<br>Loss<br>Clubs | New<br>Members | Charter<br>Members | Reinstate<br>Members | Transfer<br>Members | Total<br>Member<br>Added | Total<br>Members<br>Dropped | Gain/<br>Loss<br>Members |
|-----------|--------------|------------------|------------------------|----------------|--------------------|----------------------|---------------------|--------------------------|-----------------------------|--------------------------|
| 2015-2016 | 0            | -1               | -1                     | 1              | 0                  | 0                    | 0                   | 1                        | -21                         | -20                      |
| 2016-2017 | 0            | 0                | 0                      | 0              | 0                  | 0                    | 0                   | 0                        | 0                           | 0                        |
| 2017-2018 | 0            | 0                | 0                      | 0              | 0                  | 0                    | 0                   | 0                        | 0                           | 0                        |
| 2018-2019 | 0            | 0                | 0                      | 0              | 0                  | 0                    | 0                   | 0                        | 0                           | 0                        |
| 2019-2020 | 0            | 0                | 0                      | 0              | 0                  | 0                    | 0                   | 0                        | 0                           | 0                        |
| Average   | 0            | 0                | 0                      | 0              | 0                  | 0                    | 0                   | 0                        | -4                          | -4                       |