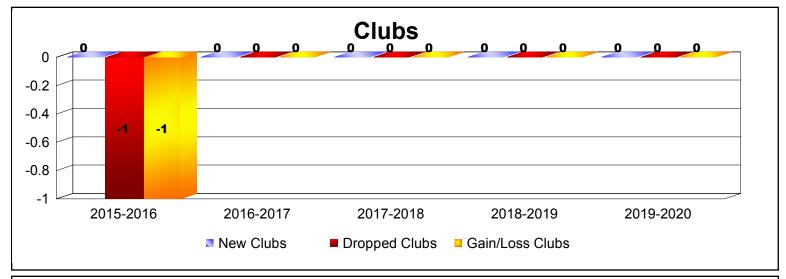

MBR0065 Page 2 of 3 1/6/2020 4:34:30AM

| Year      | New<br>Clubs | Dropped<br>Clubs | Gain/<br>Loss<br>Clubs | New<br>Members | Charter<br>Members | Reinstate<br>Members | Transfer<br>Members | Total<br>Member<br>Added | Total<br>Members<br>Dropped | Gain/<br>Loss<br>Members |
|-----------|--------------|------------------|------------------------|----------------|--------------------|----------------------|---------------------|--------------------------|-----------------------------|--------------------------|
| 2015-2016 | 0            | -1               | -1                     | 1              | 0                  | 0                    | 0                   | 1                        | -21                         | -20                      |
| 2016-2017 | 0            | 0                | 0                      | 0              | 0                  | 0                    | 0                   | 0                        | 0                           | 0                        |
| 2017-2018 | 0            | 0                | 0                      | 0              | 0                  | 0                    | 0                   | 0                        | 0                           | 0                        |
| 2018-2019 | 0            | 0                | 0                      | 0              | 0                  | 0                    | 0                   | 0                        | 0                           | 0                        |
| 2019-2020 | 0            | 0                | 0                      | 0              | 0                  | 0                    | 0                   | 0                        | 0                           | 0                        |
| Average   | 0            | 0                | 0                      | 0              | 0                  | 0                    | 0                   | 0                        | -4                          | -4                       |