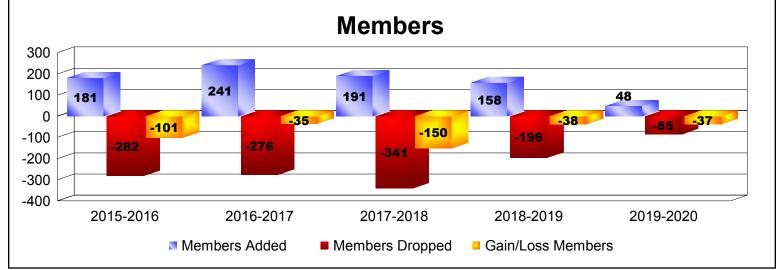

| Year      | New<br>Clubs | Dropped<br>Clubs | Gain/<br>Loss<br>Clubs | New<br>Members | Charter<br>Members | Reinstate<br>Members | Transfer<br>Members | Total<br>Member<br>Added | Total<br>Members<br>Dropped | Gain/<br>Loss<br>Members |
|-----------|--------------|------------------|------------------------|----------------|--------------------|----------------------|---------------------|--------------------------|-----------------------------|--------------------------|
| 2015-2016 | 0            | -2               | -2                     | 158            | 3                  | 6                    | 14                  | 181                      | -282                        | -101                     |
| 2016-2017 | 0            | -2               | -2                     | 200            | 7                  | 21                   | 13                  | 241                      | -276                        | -35                      |
| 2017-2018 | 0            | -1               | -1                     | 161            | 1                  | 6                    | 23                  | 191                      | -341                        | -150                     |
| 2018-2019 | 0            | 0                | 0                      | 141            | 0                  | 10                   | 7                   | 158                      | -196                        | -38                      |
| 2019-2020 | 0            | -1               | -1                     | 41             | 0                  | 2                    | 5                   | 48                       | -85                         | -37                      |
| Average   | 0            | -1               | -1                     | 140            | 2                  | 9                    | 12                  | 164                      | -236                        | -72                      |