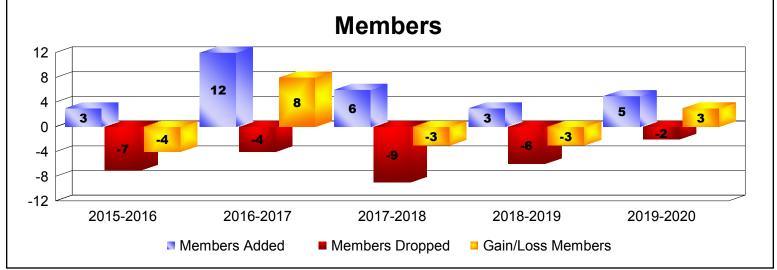

MBR0065 Page 1 of 3 1/6/2020 4:34:30AM

| Year      | New<br>Clubs | Dropped<br>Clubs | Gain/<br>Loss<br>Clubs | New<br>Members | Charter<br>Members | Reinstate<br>Members | Transfer<br>Members | Total<br>Member<br>Added | Total<br>Members<br>Dropped | Gain/<br>Loss<br>Members |
|-----------|--------------|------------------|------------------------|----------------|--------------------|----------------------|---------------------|--------------------------|-----------------------------|--------------------------|
| 2015-2016 | 0            | 0                | 0                      | 2              | 1                  | 0                    | 0                   | 3                        | -7                          | -4                       |
| 2016-2017 | 0            | 0                | 0                      | 12             | 0                  | 0                    | 0                   | 12                       | -4                          | 8                        |
| 2017-2018 | 0            | 0                | 0                      | 6              | 0                  | 0                    | 0                   | 6                        | -9                          | -3                       |
| 2018-2019 | 0            | 0                | 0                      | 3              | 0                  | 0                    | 0                   | 3                        | -6                          | -3                       |
| 2019-2020 | 0            | 0                | 0                      | 5              | 0                  | 0                    | 0                   | 5                        | -2                          | 3                        |
| Average   | 0            | 0                | 0                      | 6              | 0                  | 0                    | 0                   | 6                        | -6                          | 0                        |