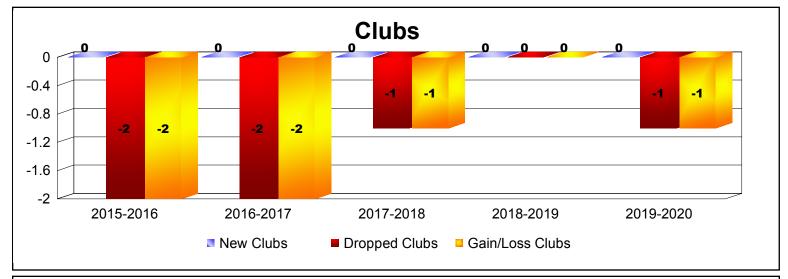

| Year      | New<br>Clubs | Dropped<br>Clubs | Gain/<br>Loss<br>Clubs | New<br>Members | Charter<br>Members | Reinstate<br>Members | Transfer<br>Members | Total<br>Member<br>Added | Total<br>Members<br>Dropped | Gain/<br>Loss<br>Members |
|-----------|--------------|------------------|------------------------|----------------|--------------------|----------------------|---------------------|--------------------------|-----------------------------|--------------------------|
| 2015-2016 | 0            | -2               | -2                     | 158            | 3                  | 6                    | 14                  | 181                      | -282                        | -101                     |
| 2016-2017 | 0            | -2               | -2                     | 200            | 7                  | 21                   | 13                  | 241                      | -276                        | -35                      |
| 2017-2018 | 0            | -1               | -1                     | 161            | 1                  | 6                    | 23                  | 191                      | -341                        | -150                     |
| 2018-2019 | 0            | 0                | 0                      | 141            | 0                  | 10                   | 7                   | 158                      | -196                        | -38                      |
| 2019-2020 | 0            | -1               | -1                     | 41             | 0                  | 2                    | 5                   | 48                       | -85                         | -37                      |
| Average   | 0            | -1               | -1                     | 140            | 2                  | 9                    | 12                  | 164                      | -236                        | -72                      |